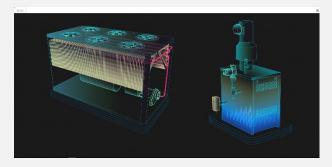

To simplify and accelerate the creation of visualization the library has been packed with a set of graphic templates prepared to run with HVAC equipment such as AHU/RTU/VAV, and FCU.

Some of the graphical widgets are animated, which enables the equipment status to be represented by interactive images with colors or positions. The library covers HVAC related equipment such as heating, cooling, airhandling, and other building control devices like lighting, metering, piping, and motion detection.

#### Range

- Ducts
- Dampers
- Cooling
- Heating
- Filters
- Sensors
- Humidifier
- Fans
- Heat Exchange
- Standalone HVAC
  - Air Handling Unit
  - Blinds
  - Boilers
  - Chillers
  - Compressor
  - Control Unit
  - Heat Exchangers
  - Pumps
  - Radiator
  - ❖ Tanks
  - Vent Tower
- Floor plan
- Piping
- Miscellaneous components
  - Background grids
  - ❖ Icons
  - Widgets
  - Symbols
  - Pane