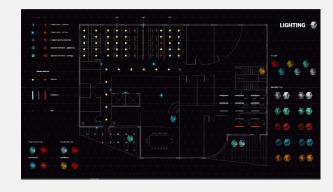

To simplify and accelerate the creation of visualization the library has been packed with a set of graphic templates prepared to run with HVAC equipment such as AHU/RTU/VAV, and FCU.

Some of the graphical widgets are animated, which enables the equipment status to be represented by interactive images with colors or positions. The library covers HVAC related equipment such as heating, cooling, airhandling, and other building control devices like lighting, metering, piping, and motion detection.

#### Range

- Ducts
- Dampers
- Cooling
- Heating
- Filters
- Sensors
- Humidifier
- Fans
- Heat Exchange
- Standalone HVAC
  - Air Handling Unit
  - Blinds
  - Boilers
  - Chillers
  - Compressor
  - Control Unit
  - Heat Exchangers
  - Pumps
  - Radiator
  - ❖ Tanks
  - Vent Tower
- Floor plan
- Piping
- Miscellaneous components
  - Background grids
  - ❖ Icons
  - Widgets
  - Symbols
  - Pane