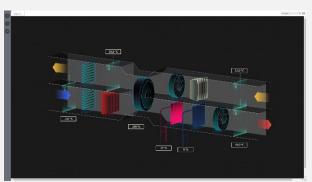

To simplify and accelerate the creation of visualization the library has been packed with a set of graphic templates prepared to run with HVAC equipment such as AHU/RTU/VAV, and FCU.

Some of the graphical widgets are animated, which enables the equipment status to be represented by interactive images with colors or positions. The library covers HVAC related equipment such as heating, cooling, airhandling, and other building control devices like lighting, metering, piping, and motion detection.

### **Key Features**

- Designed to use with iSMA-B-MAC36NL powered by Niagara 4 Framework
- Library licensed exclusively for iSMA-B-MAC36NL series
- Comprehensive range of images, including HVAC, lighting and metering
- Over 300 high quality, modern and colored 3D images representing plant items and devices
- Graphic templates prepared to run with AHU/RTU/VAV and FCU equipment
- Intuitive, fresh-looking, shadowed and colourful design
- Animated and static multi-state display using colour and position change