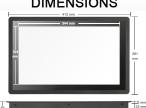

## WINIO-MULTI-TOUCH



- HIGH QUALITY 15 INCH TOUCH SCEEEN PC
- RESPONSIVE 10-POINT CAPACITIVE TOUCH
- RESOLUTION 1920X1080
- WIN10PRO OPERATING SYSTEM
- INTEL I5 PROCESSOR
- 8GB RAM I 128GB SSD I WIFI
- FRONT IP65 RATED
- 12 MONTH WARRANTY



- HDMI VGA e
- Power Button e
- MIC & I ine Out e
- MIC & Line Out e







## DIMENSIONS



## 

2xUSB-3 | 4XUSB-2 Ports o 2x RS232 Ports | Wifi o

- KIOSK MODE WITH CHROME WEB PRE INSTALLED
- FLUSH CONTROL PANEL MOUNT KIT
- RUN NIAGARA N4 IQVISION SCADA SUPERVISORS
- BUILT-IN NTP TIME SERVER





## **SPECIFICATIONS**

COLOUR: Black

PROCESSOR: Intel i5-3371U MEMORY: 8GB DDR3L

LAN: Gigabit Ethernet WIFI: 2.4GHz and 5GHz IEEE 802.11.b/g/n/ac wireless

USB: 4 × USB 2.0 ports

USB: 2 × USB 3.0 ports

RS232 2 x ports STORAGE: 128GB SSD Drive

HDMI x1 VGA x1 TOUCH SCREEN: Projects Capacitive 15" 1920x1080 px

POWER SUPPLY: 12VDC (UK Adapter Supplied)
SOUND Internal 2W Speaker 3.5mm MIC Headphone Jack
MOUNTING 4 x Panel Mount Brackets Included

TEMPERATURE -10-60°C