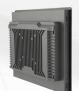

## WINIO-MULTI-TOUCH

- HIGH QUALITY 15 INCH TOUCH SCEEEN PC
- RESPONSIVE 10-POINT CAPACITIVE TOUCH
- RESOLUTION 1920X1080
- WIN10PRO OPERATING SYSTEM
- INTEL I5 PROCESSOR
- 8GB RAM I 128GB SSD I WIFI
- FRONT IP65 RATED
- 12 MONTH WARRANTY